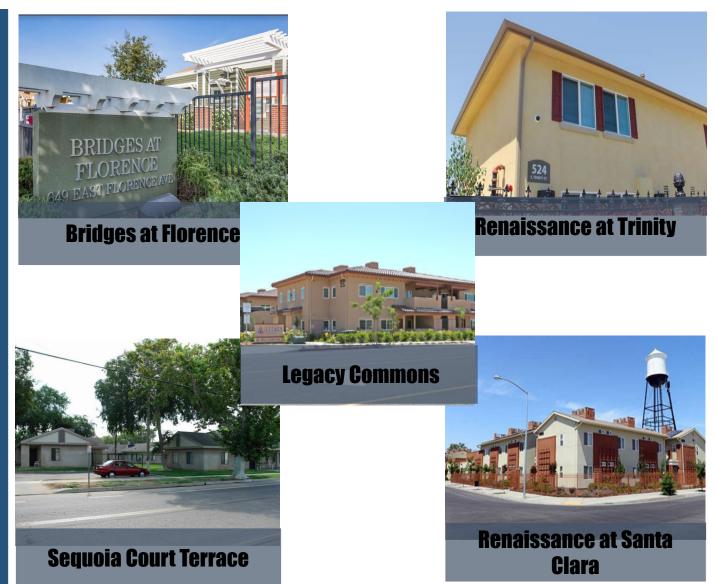

# #4 GRID Solar Collaborative Multi-family Partnership

People. Planet. Employment.

- □ 5 Fresno Housing Authority multi-family sites
- ☐ The planned Multi-family Projects are,
  - Bridges at Florence
  - Renaissance at Trinity
  - Sequoia Court Terrace
  - Renaissance at Santa Clara and
  - Legacy Commons