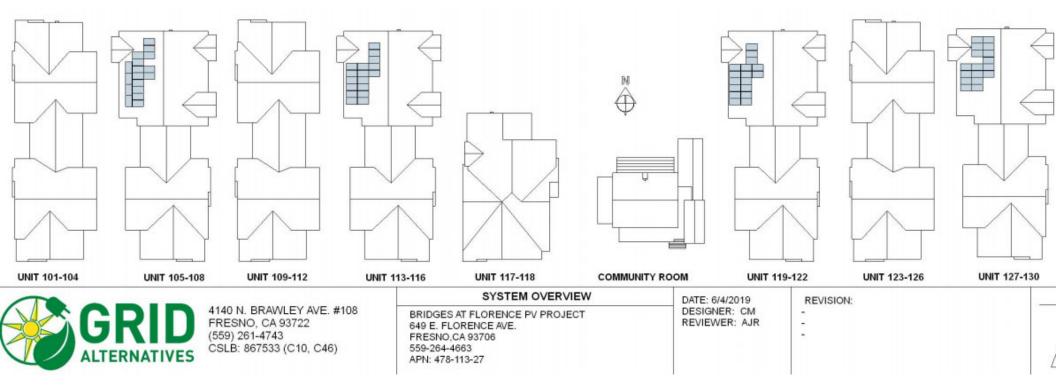

## **Bridges at Florence: Design**

### **Impacts:**

20.74 kW-DC Bridges at Florence

### Bridges at Florence Projects impacts are (Total 20.74 kW-DC system);