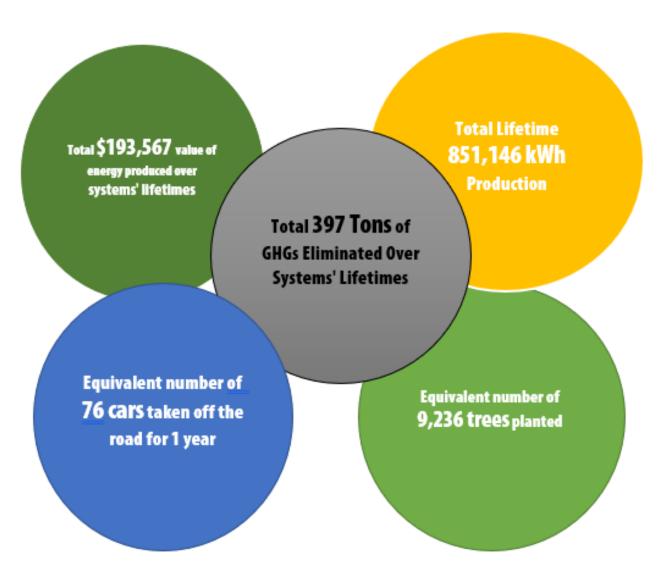

### **Impacts:**

20.74 kW-DC Bridges at Florence

### Bridges at Florence Projects impacts are (Total 20.74 kW-DC system);