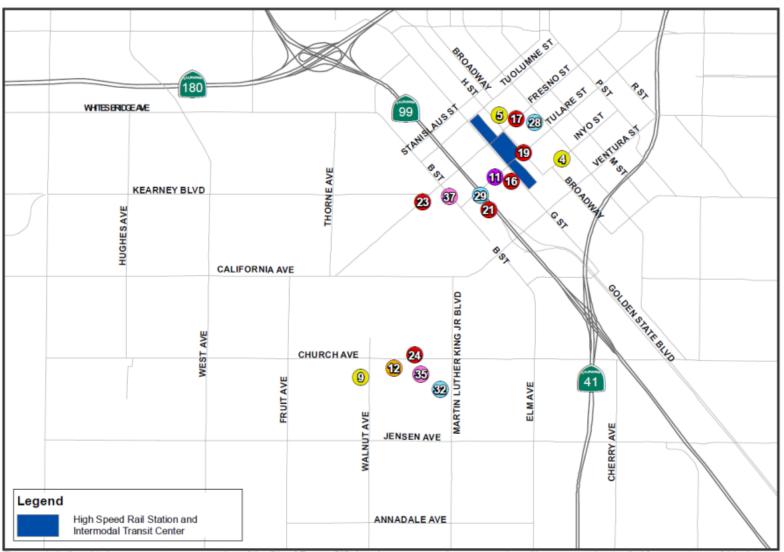

### Ranking of Projects from 9/27

- Documented all 17 maps/lists
- Counted # of lists/maps where projects appeared
- Ranked projects by frequency of appearance

### Frequency of Selection on 9/27

| PROJECT I  | FREQUENCY | PROJECT F  | REQUENCY | PROJECT F  | REQUENCY |
|------------|-----------|------------|----------|------------|----------|
| Project 1  | 4         | Project 14 | 4        | Project 27 | 8        |
| Project 2  | 8         | Project 15 | 7        | Project 28 | 3        |
| Project 3  | 3         | Project 16 | 13       | Project 29 | 11       |
| Project 4  | 5         | Project 17 | 2        | Project 30 | 9        |
| Project 5  | 5         | Project 18 | 1        | Project 31 | 8        |
| Project 6  | 0         | Project 19 | 11       | Project 32 | 12       |
| Project 7  | 1         | Project 20 | 4        | Project 33 | 6        |
| Project 8  | 1         | Project 21 | 10       | Project 34 | 9        |
| Project 9  | 9         | Project 22 | 9        | Project 35 | 16       |
| Project 10 | 7         | Project 23 | 14       | Project 36 | 7        |
| Project 11 | 10        | Project 24 | 14       | Project 37 | 12       |
| Project 12 | 12        | Project 25 | 2        |            |          |
| Project 13 | 5         | Project 26 | 3        |            |          |