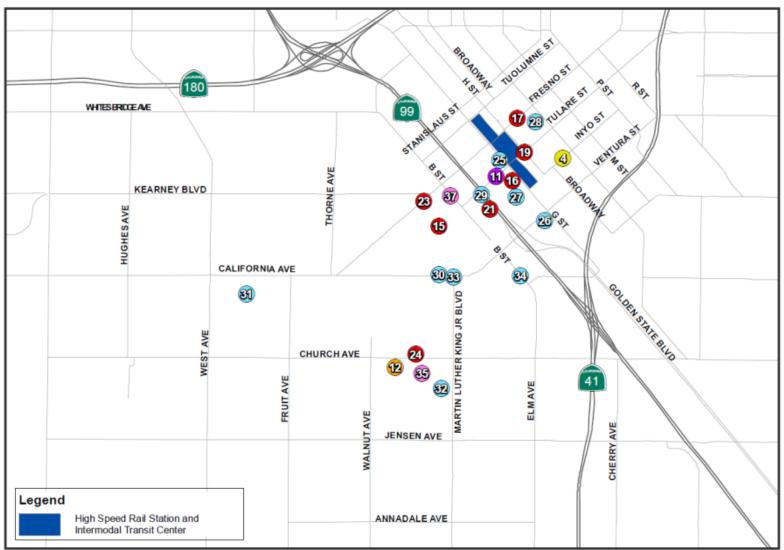

### Ranking of Projects from 9/27

- Documented all 17 maps/lists
- Counted # of lists/maps where projects appeared
- Ranked projects by frequency of appearance

### Frequency of Selection on 9/27

| PROJECT I  | FREQUENCY | PROJECT F  | REQUENCY | PROJECT F  | REQUENCY |
|------------|-----------|------------|----------|------------|----------|
| Project 1  | 4         | Project 14 | 4        | Project 27 | 8        |
| Project 2  | 8         | Project 15 | 7        | Project 28 | 3        |
| Project 3  | 3         | Project 16 | 13       | Project 29 | 11       |
| Project 4  | 5         | Project 17 | 2        | Project 30 | 9        |
| Project 5  | 5         | Project 18 | 1        | Project 31 | 8        |
| Project 6  | 0         | Project 19 | 11       | Project 32 | 12       |
| Project 7  | 1         | Project 20 | 4        | Project 33 | 6        |
| Project 8  | 1         | Project 21 | 10       | Project 34 | 9        |
| Project 9  | 9         | Project 22 | 9        | Project 35 | 16       |
| Project 10 | 7         | Project 23 | 14       | Project 36 | 7        |
| Project 11 | 10        | Project 24 | 14       | Project 37 | 12       |
| Project 12 | 12        | Project 25 | 2        |            |          |
| Project 13 | 5         | Project 26 | 3        |            |          |