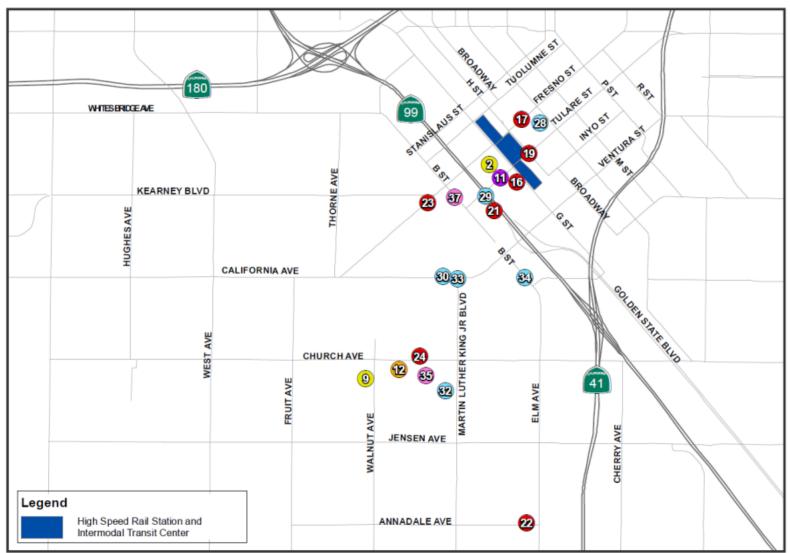

### Ranking of Projects from 9/27

- Documented all 17 maps/lists
- Counted # of lists/maps where projects appeared
- Ranked projects by frequency of appearance

### Frequency of Selection on 9/27

| PROJECT I  | FREQUENCY | PROJECT F  | REQUENCY | PROJECT F  | REQUENCY |
|------------|-----------|------------|----------|------------|----------|
| Project 1  | 4         | Project 14 | 4        | Project 27 | 8        |
| Project 2  | 8         | Project 15 | 7        | Project 28 | 3        |
| Project 3  | 3         | Project 16 | 13       | Project 29 | 11       |
| Project 4  | 5         | Project 17 | 2        | Project 30 | 9        |
| Project 5  | 5         | Project 18 | 1        | Project 31 | 8        |
| Project 6  | 0         | Project 19 | 11       | Project 32 | 12       |
| Project 7  | 1         | Project 20 | 4        | Project 33 | 6        |
| Project 8  | 1         | Project 21 | 10       | Project 34 | 9        |
| Project 9  | 9         | Project 22 | 9        | Project 35 | 16       |
| Project 10 | 7         | Project 23 | 14       | Project 36 | 7        |
| Project 11 | 10        | Project 24 | 14       | Project 37 | 12       |
| Project 12 | 12        | Project 25 | 2        |            |          |
| Project 13 | 5         | Project 26 | 3        |            |          |