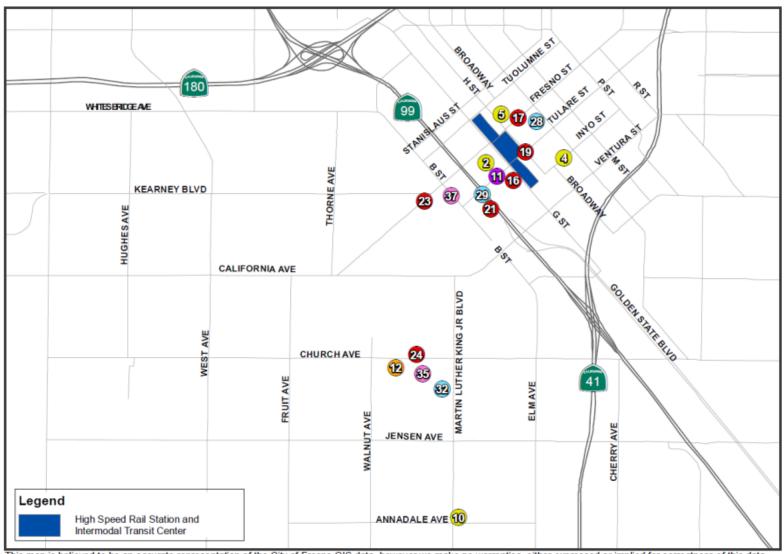

### Ranking of Projects from 9/27

- Documented all 17 maps/lists
- Counted # of lists/maps where projects appeared
- Ranked projects by frequency of appearance

### Frequency of Selection on 9/27

| PROJECT I  | FREQUENCY | PROJECT F  | REQUENCY | PROJECT F  | REQUENCY |
|------------|-----------|------------|----------|------------|----------|
| Project 1  | 4         | Project 14 | 4        | Project 27 | 8        |
| Project 2  | 8         | Project 15 | 7        | Project 28 | 3        |
| Project 3  | 3         | Project 16 | 13       | Project 29 | 11       |
| Project 4  | 5         | Project 17 | 2        | Project 30 | 9        |
| Project 5  | 5         | Project 18 | 1        | Project 31 | 8        |
| Project 6  | 0         | Project 19 | 11       | Project 32 | 12       |
| Project 7  | 1         | Project 20 | 4        | Project 33 | 6        |
| Project 8  | 1         | Project 21 | 10       | Project 34 | 9        |
| Project 9  | 9         | Project 22 | 9        | Project 35 | 16       |
| Project 10 | 7         | Project 23 | 14       | Project 36 | 7        |
| Project 11 | 10        | Project 24 | 14       | Project 37 | 12       |
| Project 12 | 12        | Project 25 | 2        |            |          |
| Project 13 | 5         | Project 26 | 3        |            |          |